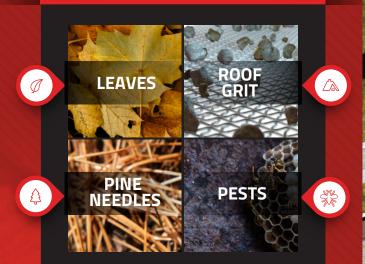

### **KEEPS OUT**

#### **HOME EROSION**

FROM OVERFLOWING GUTTERS

#### **WATER DAMAGE**

TO YOUR HOME

## **PEST INFESTATION**

**INCLUDING INSECTS & RODENTS** 

#### **RISKY CLEANING**

ON YOUR LADDER