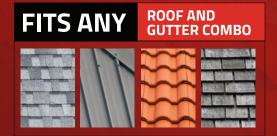

#### Keeps debris out

Stainless steel micro-mesh keeps debris out while allowing water to flow, even in a major downpour.

No need to replace your gutters

Gutterglove Pro® fits any gutterto-roof scenario.