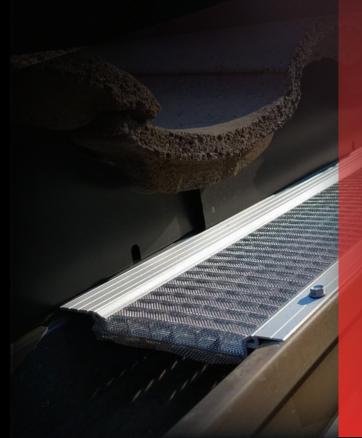

## PRO GRADE STAINLESS STEEL MICRO-MESH

Mesh won't warp or crack like plastic or uPVC, & blocks even the finest debris.

## 2 PATENTED V-BEND TECHNOLOGY

Raised V-Bend lifts debris off the mesh to improve water flow.

## 3 STURDY ALUMINUM FRAME

Withstands the harshest environments including heavy pinecones and small tree branches.

## BUILT TOUGH WITH THE BEST STUFF

Gutterglove Pro® delivers innovation and flexibility, combining a sturdy frame, and stainless steel micro-mesh.